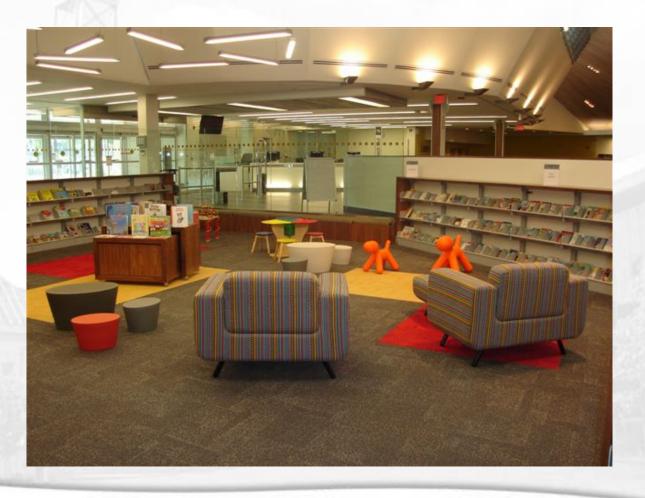

## Mississauga Library System

ISF Renovation Projects:

Reading Spaces and Display Areas





















#### Reading Spaces

- -Views
- -Relaxing Atmosphere
- -Sound Separation
- -Comfort all age groups





#### Views

#### **Port Credit Library**

Memorial Park and the Credit River











#### **Lakeview Library**

Serson Park







#### **Lorne Park Library**

Whiteoaks Park





Relaxing Atmosphere











#### Sound Separation

**Quiet Rooms** 











#### **Group Study Rooms**

















#### Comfort





## Comfort Through Seating Options



















#### **Comfort While Waiting**





#### Comfort While Waiting in the Vestibule











#### Comfort for Youth











#### **Comfort for Families**















## And some fun!







# Puppet Show Fun for Families







#### And Even More Fun!







#### Display Spaces

- Feature Display Spaces
- Children's Shelving Display Spaces
- Adult Shelving Display Spaces



















# Children's Shelving Display Spaces

























# Adult Shelving Display Spaces







### Shelving Range with Two Heights







Taking Advantage of Display Opportunities











Magazines Catch the Eye of the Mayor