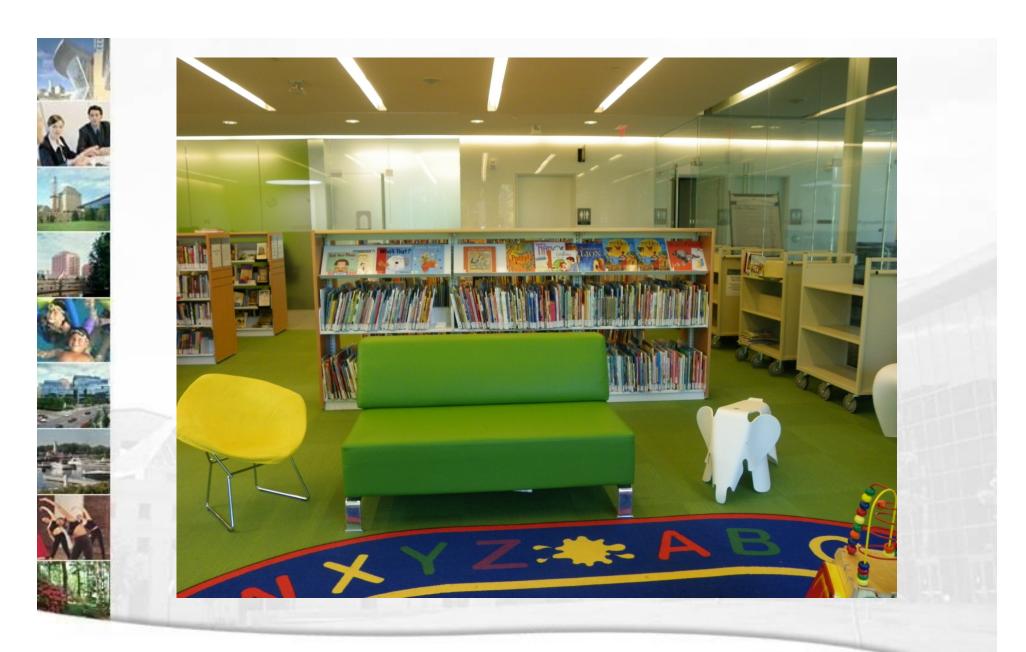

## Mississauga Library System

ISF Renovation Projects:

Reading Spaces and Display Areas





















#### Reading Spaces

- -Views
- -Relaxing Atmosphere
- -Sound Separation
- -Comfort all age groups





#### Views

#### **Port Credit Library**

Memorial Park and the Credit River











#### **Lakeview Library**

Serson Park







#### **Lorne Park Library**

Whiteoaks Park





Relaxing Atmosphere











#### Sound Separation

**Quiet Rooms** 











#### **Group Study Rooms**

















#### Comfort





## Comfort Through Seating Options



















#### **Comfort While Waiting**





#### Comfort While Waiting in the Vestibule











#### Comfort for Youth











#### **Comfort for Families**















## And some fun!







# Puppet Show Fun for Families







#### And Even More Fun!







#### Display Spaces

- Feature Display Spaces
- Children's Shelving Display Spaces
- Adult Shelving Display Spaces



















# Children's Shelving Display Spaces

























# Adult Shelving Display Spaces







### Shelving Range with Two Heights







Taking Advantage of Display Opportunities











Magazines Catch the Eye of the Mayor