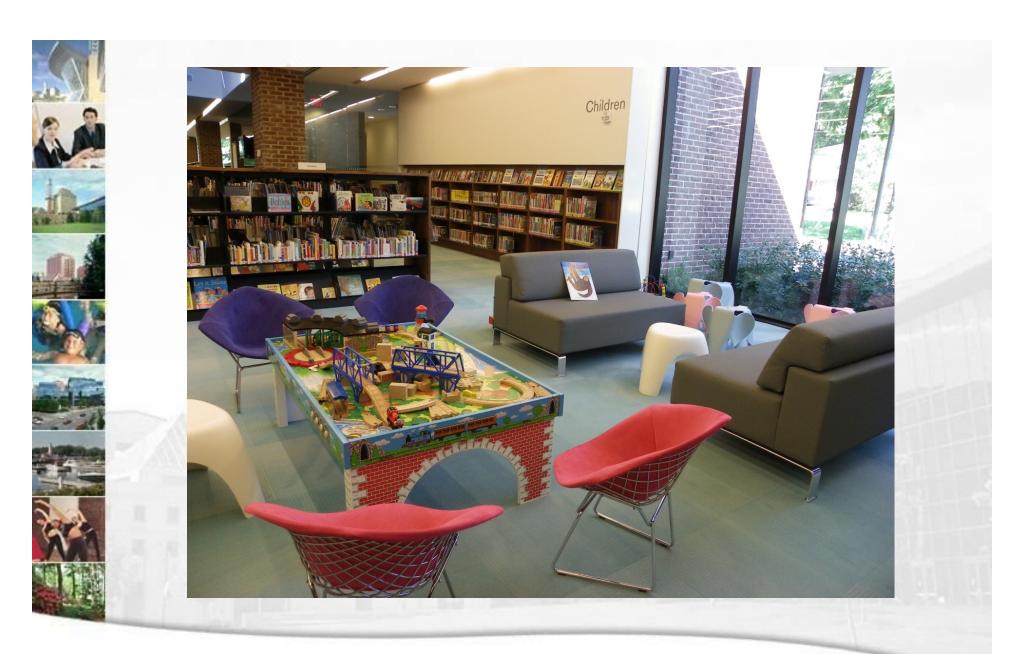

## Mississauga Library System

ISF Renovation Projects:

Reading Spaces and Display Areas





















#### Reading Spaces

- -Views
- -Relaxing Atmosphere
- -Sound Separation
- -Comfort all age groups





#### Views

#### **Port Credit Library**

Memorial Park and the Credit River











#### **Lakeview Library**

Serson Park







#### **Lorne Park Library**

Whiteoaks Park





Relaxing Atmosphere











#### Sound Separation

**Quiet Rooms** 











#### **Group Study Rooms**

















#### Comfort





## Comfort Through Seating Options



















#### **Comfort While Waiting**





#### Comfort While Waiting in the Vestibule











#### Comfort for Youth











#### **Comfort for Families**















## And some fun!







# Puppet Show Fun for Families







#### And Even More Fun!







#### Display Spaces

- Feature Display Spaces
- Children's Shelving Display Spaces
- Adult Shelving Display Spaces



















# Children's Shelving Display Spaces

























# Adult Shelving Display Spaces







### Shelving Range with Two Heights







Taking Advantage of Display Opportunities











Magazines Catch the Eye of the Mayor