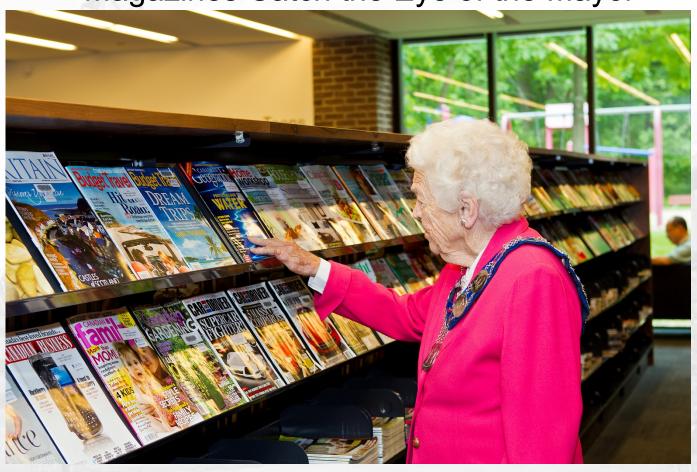

### Shelving Range with Two Heights

Taking Advantage of Display Opportunities

Magazines Catch the Eye of the Mayor