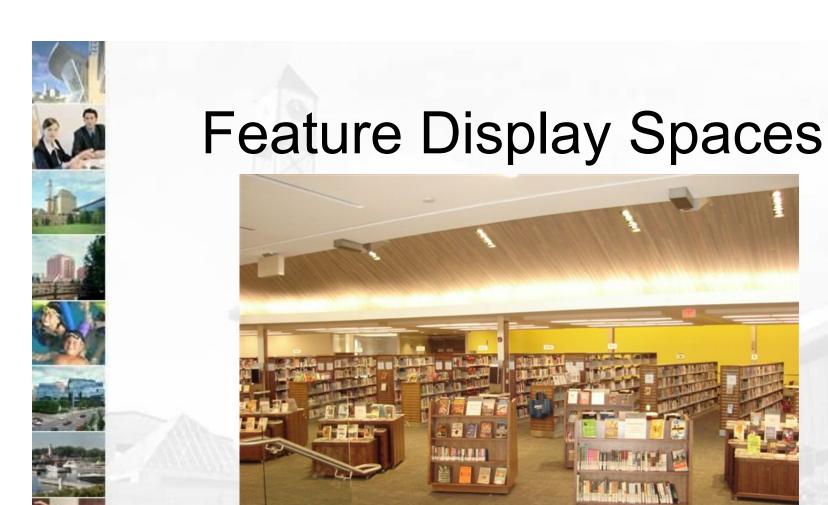

#### Display Spaces

- Feature Display Spaces
- Children's Shelving Display Spaces
- Adult Shelving Display Spaces