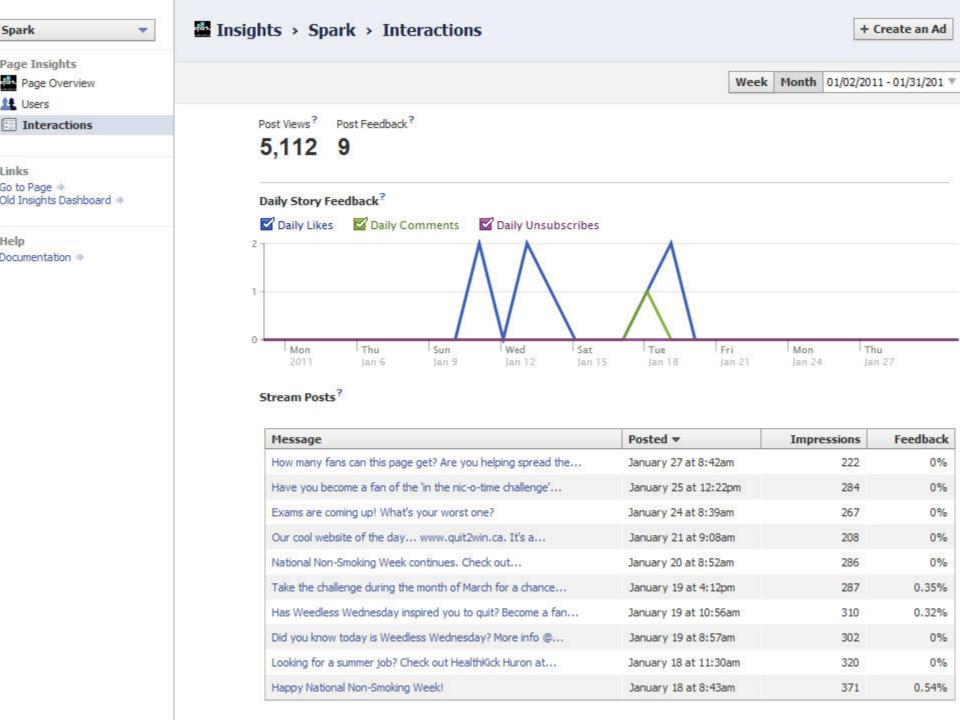

127 Impressions · 0% Feedback

◆ Yesterday at 12:12pm · Like · Comment Share · Promote

Spark How many fans can this page get? Are you helping spread the word? 222 Impressions · 0% Feedback

January 27 at 8:42am · Like · Comment · Promote

Spark Have you become a fan of the 'in the nic-o-time challenge' facebook page? You may have a chance to win an iPad prize pack (worth \$1000) http://www.facebook.com/pages/In-the-nic-o-time-Challenge/147156522004463