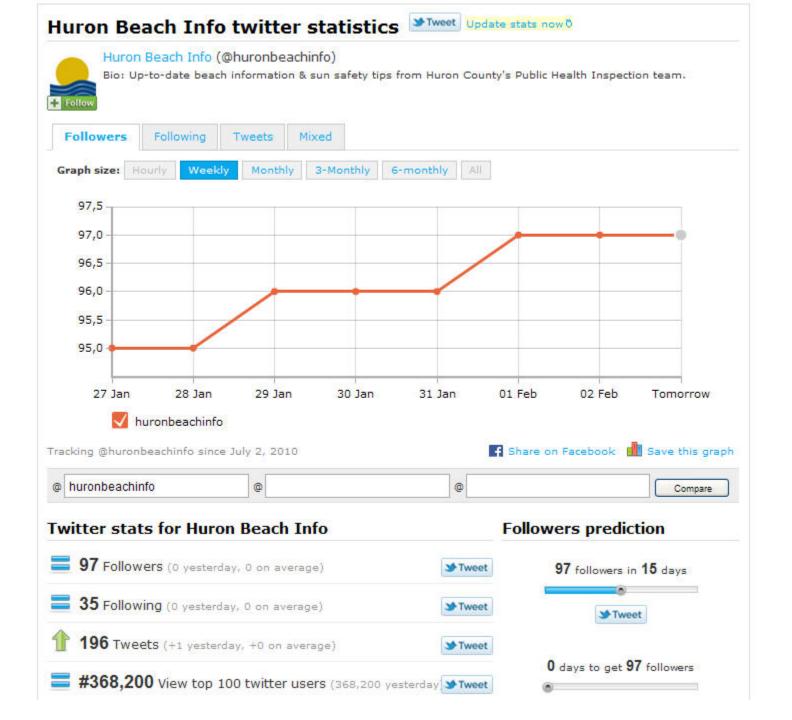

| Followers | Change |
|-------|------------------------|-------------------------------------------------------------------------------------------------------------------------------|-----------|--------|
| Û     | Wed Feb 02<br>23:56:25 | @frankenteen was it you? :)                                                                                                   | 89072     | 251    |
| Û     | Wed Feb 02<br>19:37:16 | Would people care as much about the Mona Lisa if we knew her identity? What if SHE was a HE? New theory: http://bit.ly/gwLHAe | 88821     | -91    |
| Δ     | Wed Feb 02             |                                                                                                                               | ****      | 1,00   |





- 1. Focus your objectives.
- 2. Pick 2-3 relevant measures.
- 3. Pull data regularly.
- 4. Look for unexplained trends.
- 5. Analyze, test & fix.



Don't be afraid to try... experiment!