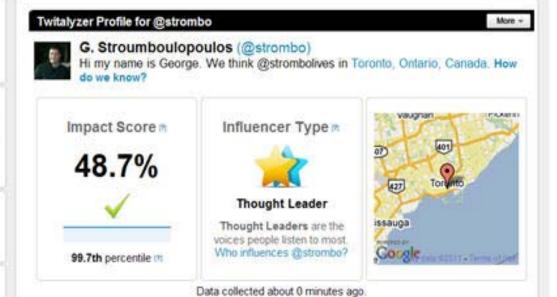

e Month kickoff w/Judy Fong Bates, Rabindranath Maharaj, Phoebe Tsang & Menaka Thakkar Dance Company. Tonight 7pm. Appel Salon.

8:25 AM May 4th via web

Name TorontoPublicLibrary Location Toronto Web http://torontopub...

Bio Official feed. Toronto Public Library has 99 branches, 11 million items and a whole lot more!

116 2,363 265 following followers listed

Tweets

890

Favorites

#### Following



View all...

RSS feed of torontolibrary's tweets

More +



You can profile another Twitter user or learn more about Twitalyzer's affordable subscription options.

Benchmarks

Search

Home

Profile any Twitter User

Go!

#### **Subscription Options**

Twitalyzer subscriptions start at only \$4.99 per month and include automatic processing, data export, and much more!

#### Get Started Now!





@strombo's Most Commonly Used Hashtags

econotego ff liverightnow

Click on any tag to see who else is using these tags. Where do these tags come from?



Find out which of your Twitter updates made people follow or leave you. Simply enter your Twitter ID in the following form.

Your Twitter user ID: strombo

Tell me about my effects!

#### And we're done, here is your results summary:



You are G. Stroumboulopoulos (strombo) and you have 89072 followers

In the last 178 updates you lost followers 50 times and got new followers 62 times. Overall you lost 41209 and gained 41187 which means that in total you lost 22 followers. Twitter this

Get this badge

#### Your Frequency of follower changes



#### And the details

Following is the data we got from Twitter about you. Tweets that af