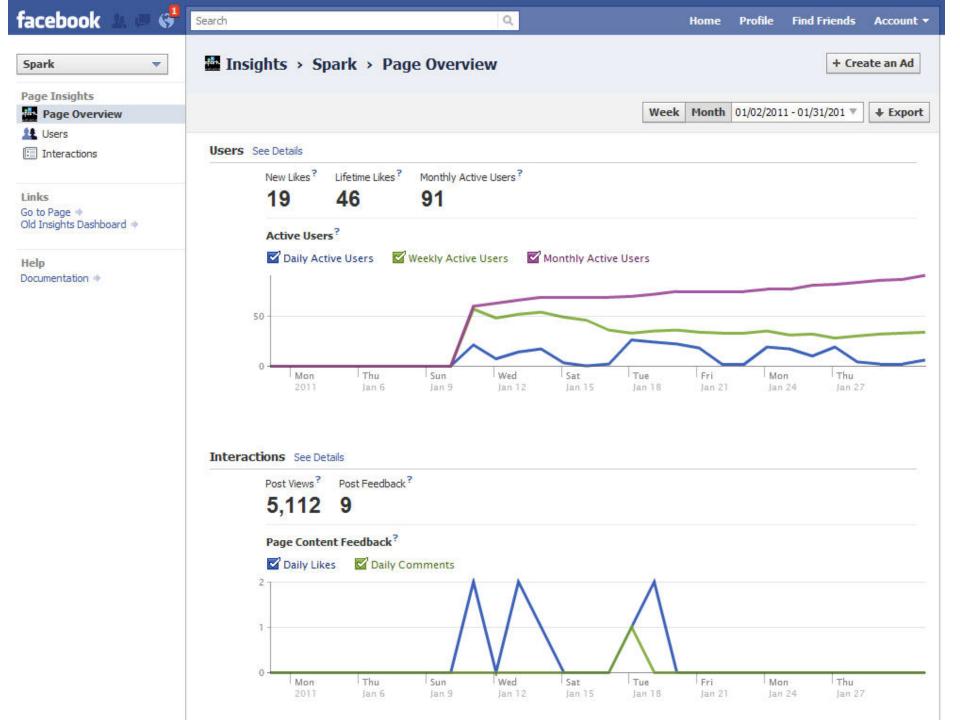

#### Insights

See All

91 Monthly Active Users

2 Daily New Likes

118 Daily Post Views

O Daily Post Feedback

Insights are visible to page admins only.