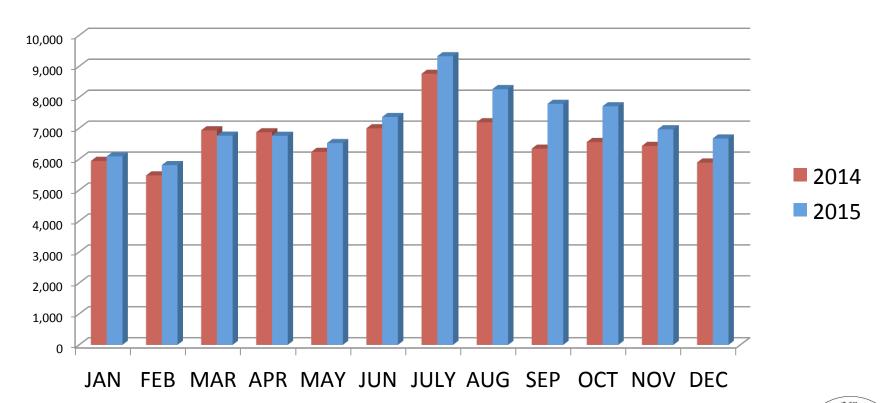

#### Rockwood Branch Overall Circulation 2014-2015

Rockwood Branch Adult Fiction Circulation 2014-2015

| Rockwood Overall Circulation |                   |                   |
|------------------------------|-------------------|-------------------|
|                              | total circulation | total circulation |
|                              | January to June   | July to December  |
|                              |                   |                   |
| 2014                         | 38,445            | 41,158            |
| 2015                         | 39,286            | 46,715            |
| Increase                     | 2%                | 14%               |