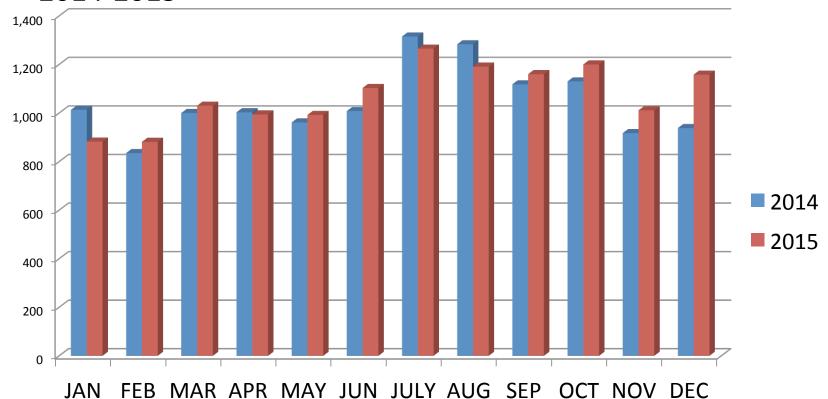

| Rockwood Adult Fiction Circulation |                   |                                                                                                                                                                                                                                                                                                                                                                                                                                                                                                                                                                                                                                                                                                                                                                                                                                                                                                                                                                                                                                                                                                                                                                                                                                                                                                                                                                                                                                                                                                                                                                                                                                                                                                                                                                                                                                                                                                                                                                                                                                                                                                                                |
|------------------------------------|-------------------|--------------------------------------------------------------------------------------------------------------------------------------------------------------------------------------------------------------------------------------------------------------------------------------------------------------------------------------------------------------------------------------------------------------------------------------------------------------------------------------------------------------------------------------------------------------------------------------------------------------------------------------------------------------------------------------------------------------------------------------------------------------------------------------------------------------------------------------------------------------------------------------------------------------------------------------------------------------------------------------------------------------------------------------------------------------------------------------------------------------------------------------------------------------------------------------------------------------------------------------------------------------------------------------------------------------------------------------------------------------------------------------------------------------------------------------------------------------------------------------------------------------------------------------------------------------------------------------------------------------------------------------------------------------------------------------------------------------------------------------------------------------------------------------------------------------------------------------------------------------------------------------------------------------------------------------------------------------------------------------------------------------------------------------------------------------------------------------------------------------------------------|
|                                    |                   |                                                                                                                                                                                                                                                                                                                                                                                                                                                                                                                                                                                                                                                                                                                                                                                                                                                                                                                                                                                                                                                                                                                                                                                                                                                                                                                                                                                                                                                                                                                                                                                                                                                                                                                                                                                                                                                                                                                                                                                                                                                                                                                                |
|                                    | total circulation | total circulation                                                                                                                                                                                                                                                                                                                                                                                                                                                                                                                                                                                                                                                                                                                                                                                                                                                                                                                                                                                                                                                                                                                                                                                                                                                                                                                                                                                                                                                                                                                                                                                                                                                                                                                                                                                                                                                                                                                                                                                                                                                                                                              |
|                                    | January to June   | July to December                                                                                                                                                                                                                                                                                                                                                                                                                                                                                                                                                                                                                                                                                                                                                                                                                                                                                                                                                                                                                                                                                                                                                                                                                                                                                                                                                                                                                                                                                                                                                                                                                                                                                                                                                                                                                                                                                                                                                                                                                                                                                                               |
| 2014                               | 5,820             | 6,701                                                                                                                                                                                                                                                                                                                                                                                                                                                                                                                                                                                                                                                                                                                                                                                                                                                                                                                                                                                                                                                                                                                                                                                                                                                                                                                                                                                                                                                                                                                                                                                                                                                                                                                                                                                                                                                                                                                                                                                                                                                                                                                          |
| 2015                               | 5,882             | 6,985                                                                                                                                                                                                                                                                                                                                                                                                                                                                                                                                                                                                                                                                                                                                                                                                                                                                                                                                                                                                                                                                                                                                                                                                                                                                                                                                                                                                                                                                                                                                                                                                                                                                                                                                                                                                                                                                                                                                                                                                                                                                                                                          |
|                                    |                   | The state of the s |