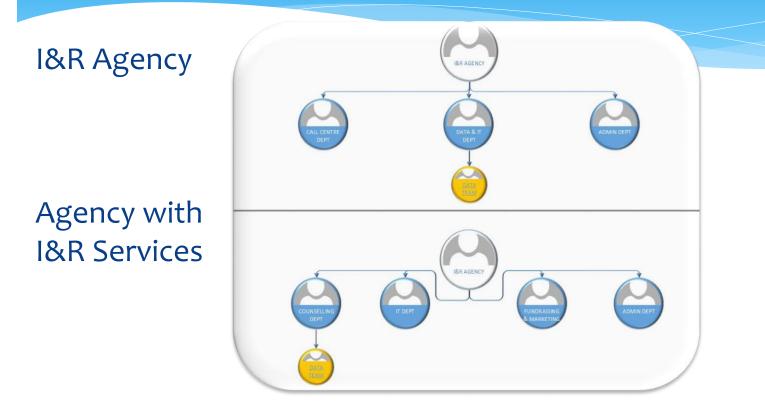

# Information and Referral Providers

### **Resource** Specialist

#### What is a Resource Specialist?

Resource Specialist is the information professional that manages human service content for a target community