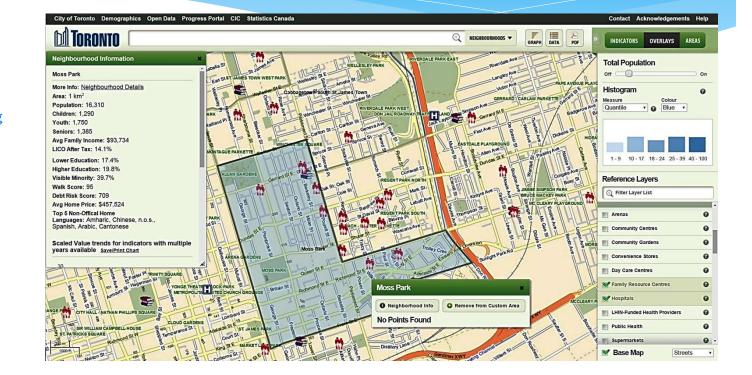

onible au                                          |
| Eligibility                                         | Youth 16-21 years                                                                                                                                                  | 1-866-887-0015<br>2 months 1 week ago.                                                                               |
| Services                                            | Emergency shelter                                                                                                                                                  | Reply Retweet Favorite                                                                                               |

### Innovation

#### Wellbeing Toronto

map.toronto.ca/wellbeing



# **Concluding Points**

### **Elective Courses Sample**

#### Library and Information Technician (LIT)

Algonquin - Archives and Records Management

Mohawk - Introduction to Metadata and Metadata Application

Library and Information Science (MLIS, MIS) Western University - Information Managment

University of Toronto - Data Librarianship

### Summary

#### Human Service Industry

- Human Services community services and programs
- Resource Specialist managing Human Service information

#### **Special Library Skills**

- o Research
- Subject Analysis
- Indexing/Taxonomy Application

#### **Community Resource Database**

- o Database Maintenance
- o Software
- Innovative Projects

# **Final Commentary**

- ✓ This Field is Out There
- ✓ Comes After Your Studies
- ✓ More Than Just Contact In