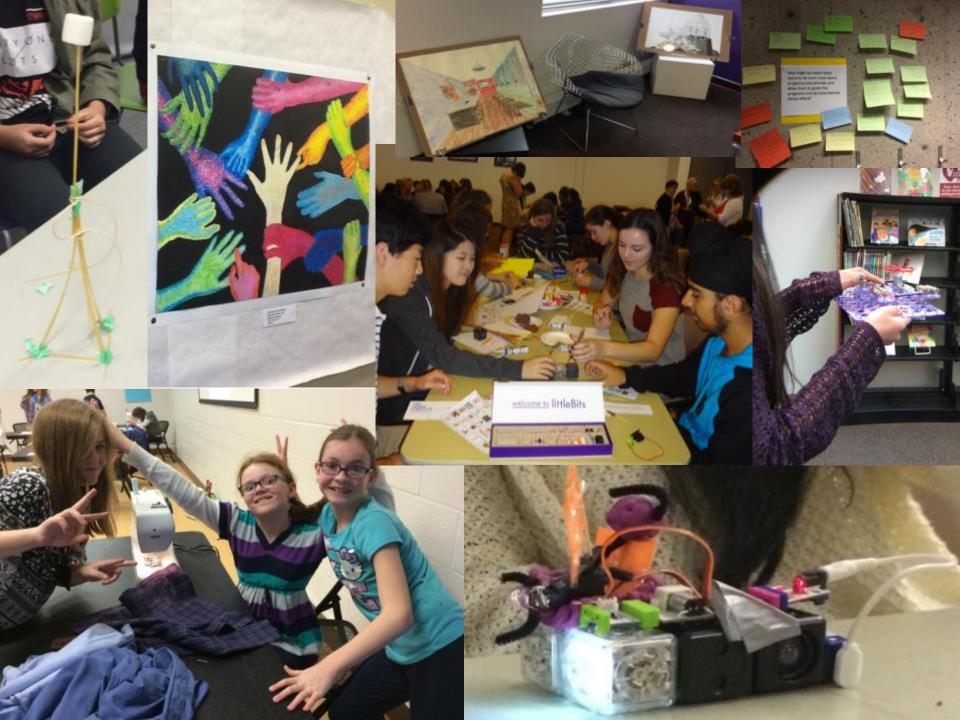

right is an accurat representation of a student before examplests IND

Add a comment...



A BBC Sherlock portrait drawn on Photoshop CS4 by K. Thierry (aka Kasia Millard), estimated 11 hours to complete.



BPL

PRESENTS .....

Public Library

TODDLERS

TAKE OVER

TANSLEY





Members of the 3 Things for Burlington youth steering committee and their adult mentors celebrate the launch of new initiative all about random acts of kindness and making the city an even better place to call home photo courtesy of Lauren Ake

100

# Residents called upon to perform three acts of kindness in '3 Things for Burlington'

A new youth-led project designed to make steering committee is inviting residents of a Burlington an even more attractive city has area to participate by performing three acts of





## **Student Co-ops**

3

ASSUMPTION CATHOLIC SECONDARY SCHOOL





### **Teen Tech Team**









# In Conclusion



### Resources

American Library Assocation. (2015). *Libraries Transform.* <u>http://www.ilovelibraries.org/librariestransform/</u>

Braun, L. W., Hartman, M. L., Hughes-Hassell, S., & Kumasi, K. D. (2014). The future of library services for and with teens: a call to action.

http://www.ala.org/yaforum/sites/ala.org.yaforum/files/content/YALSA\_nationalforum\_final.pdf

IDEO. Design Thinking for Libraries. http://designthinkingforlibraries.com/

IDEO. (2015). *Design Kit: The Field Guide to Human-Centered Design*. <u>https://www.ideo.com/work/human-centered-design-toolkit/</u>

Ito, M., Gutierrez, K., Livingstone, S., et al. (2012). Connected Learning: An Agenda for Rese