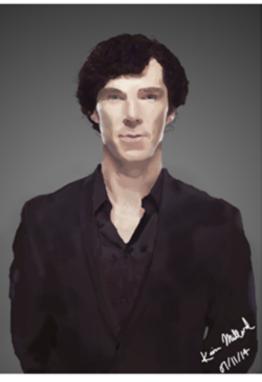

#### 🚖 bpl.on

sammgec, luisa.0310, sanxnavirji\_, alisazhox, barrymaureen, awilk47, sam.witkowski, edgehospitality and shadshad495 like this

bpl.on The guy on the right is an accurat representation of a student before examplests IND

Add a comment...

A BBC Sherlock portrait drawn on Photoshop CS4 by K. Thierry (aka Kasia Millard), estimated 11 hours to complete.

BPL

PRESENTS .....

Public Library

TODDLERS

TAKE OVER

TANSLEY